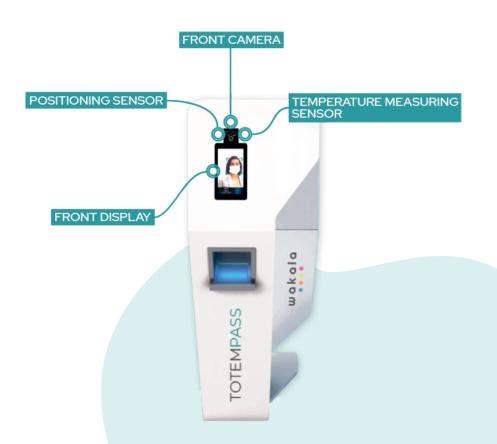

## The hardware

The totem is equipped with the following components:

- Front screen (touch-screen) for interaction with the user;
- Distance sensor, useful for detecting the user's distance of the user from the totem;
- 3 Sensor for detecting the user's body temperature;
- Front camera for user facial recognition.